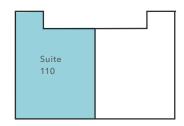

# BUILDING A, SUITE 110

### BUILDING A

35,991 SF

### LEGEND

Office

Warehouse

Drive-In Loading
Dock-High Loading

# 09/01/25

AVAILABLE

AVAILABLE FOR LEASE