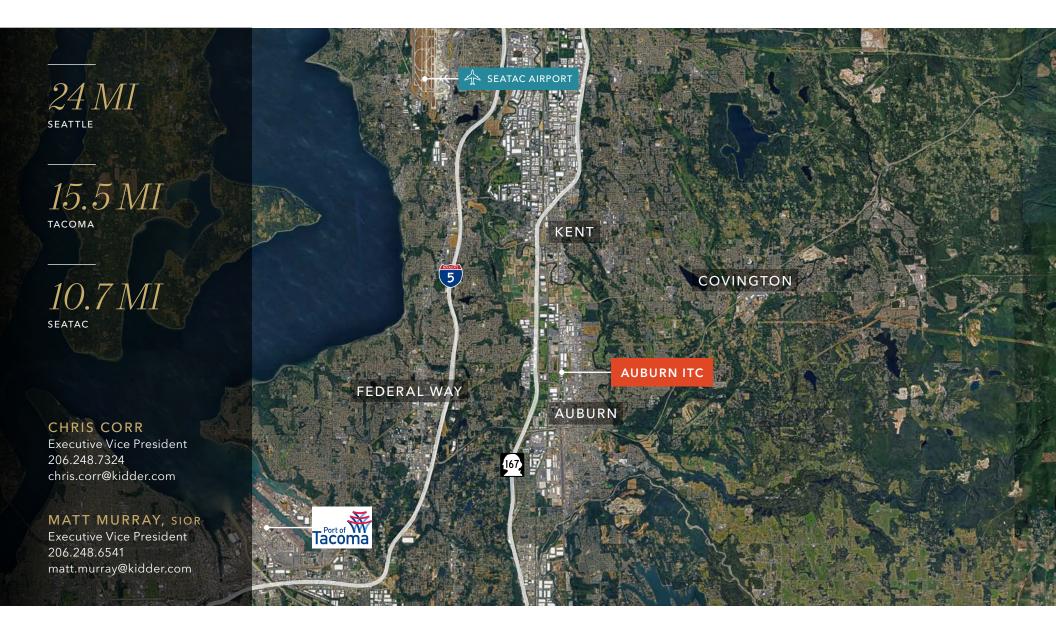

# 09/01/25

AVAILABLE

AVAILABLE FOR LEASE

# BUILDING A, SUITE 120



### **BUILDING A**



34,020 SF TOTAL AREA

1,972 SF OFFICE

### LEGEND

Office Warehouse 

▲ Drive-In Loading





## BUILDING B, SUITE 150

# 

### **BUILDING B**





950 SF



### LEGEND

Office

 $\Delta$  Dock-High Loading

▲ Drive-In Loading

Warehouse

# BUILDING E, SUITE 110



### LEGEND

Office

Drive-In Loading

BUILDING E



*32,610 SF* total area

4,749 SF



Warehouse

 $\triangle$  Dock-High Loading

AUBURN ITC

## BUILDING E, SUITE 120

(8) т -(A) B  $\boxtimes$  $\triangleright$ -© ЪТ  $\triangleright$ D  $\triangleright$  $\triangleright$ 

### **BUILDING E**



27,610 SF TOTAL AREA



W

### LEGEND

Office 

▲ Drive-In Loading  $\triangle$  Dock-High Loading



Warehouse

### FOR LEASE | AUBURN ITC



### KIDDER.COM

This information supplied herein is from sources we deem reliable. It is provided without any representation, warranty, or guarantee, expressed or implied as to its accuracy. Prospective Buyer or Tenant should conduct an independent investigation and verification of all matters deemed to be material, including, but not limited to, statements of income and expenses. Consult your attorney, accountant, or other professional advisor. All Kidder Mathews designs are the sole property of Kidder Mathews. Branded materials and layouts are not authorized for use by any other firm or person.