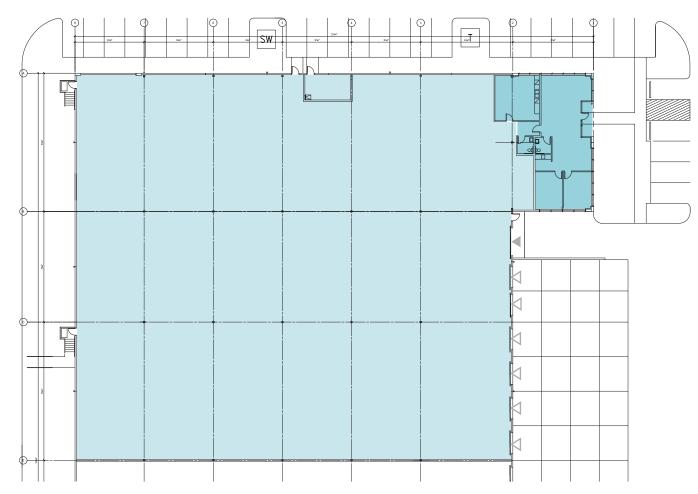

# BUILDING A, SUITE 120

### **BUILDING A**

34,020 SF TOTAL AREA

1,972 SF OFFICE

### LEGEND

Office Warehouse 

▲ Drive-In Loading