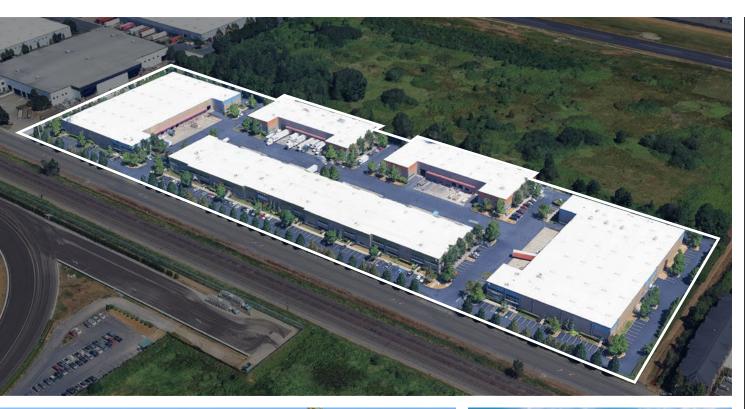

# AUBURN ITC

A Five-Building Industrial Park with Multiple Suites for Lease in Auburn

1704, 1808, & 2108 B ST NW AUBURN, WA

### **PROPERTY HIGHLIGHTS**

Up to 145,081 SF available

Easy access to SR-167, SR-18, and I-5

Close proximity to Auburn Municipal Airport & Emerald Downs

Abundant parking

24' clear height

50' concrete aprons