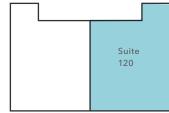

# BUILDING A, SUITE 120

### **BUILDING A**

34,020 SF TOTAL AREA

1,972 SF OFFICE

### LEGEND

Office Warehouse 

▲ Drive-In Loading