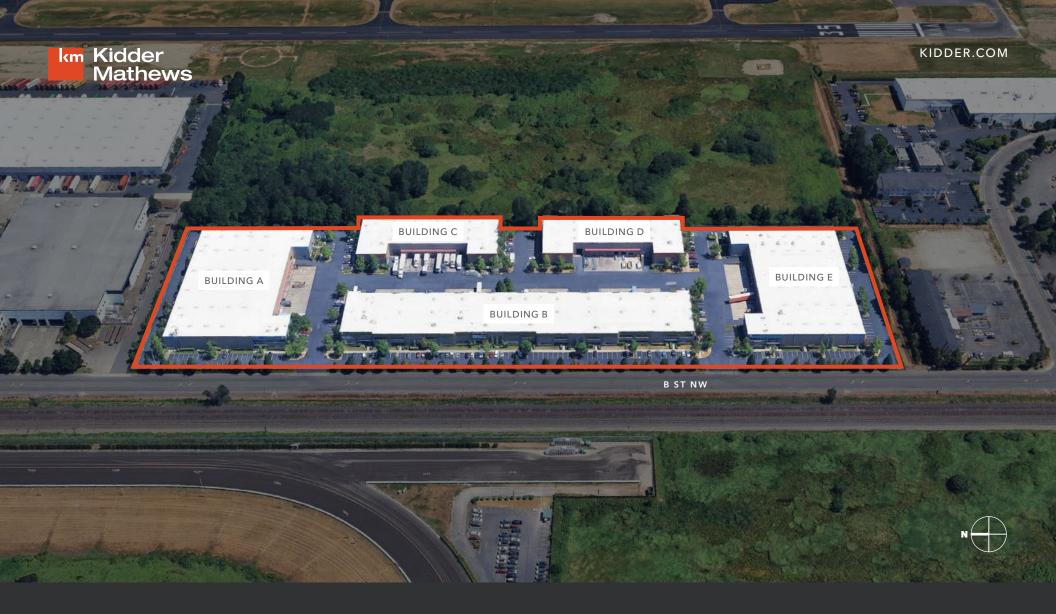

# AUBURN ITC

A Five-Building Industrial Park with Multiple Suites for Lease in Auburn

1704, 1808, & 2108 B ST NW AUBURN, WA

### **PROPERTY HIGHLIGHTS**

Up to 145,081 SF available

Easy access to SR-167, SR-18, and I-5

Close proximity to Auburn Municipal Airport & Emerald Downs

Abundant parking

24' clear height

50' concrete aprons

### AVAILABILITIES

| Suite | Total Area | Office   | DH Loading | GL Loading | Shell Rate | Office Rate | Available         |
|-------|------------|----------|------------|------------|------------|-------------|-------------------|
| A-110 | 35,991 SF  | 4,310 SF | 6          | 1          | \$1.20/SF  | \$1.25/SF   | September 1, 2025 |
| A-120 | 34,020 SF  | 1,972 SF | 6          | 1          | \$1.20/SF  | \$1.25/SF   | October 1, 2025   |
| B-150 | 14,850 SF  | 950 SF   | 6          | 1          | \$1.40/SF  | \$1.30/SF   | Now               |
| E-110 | 32,610 SF  | 4,749 SF | 6          | 1          | \$1.20/SF  | \$1.25/SF   | Now               |
| E-120 | 27,610 SF  | 6,107 SF | 6          | 1          | \$1.20/SF  | \$1.25/SF   | Now               |