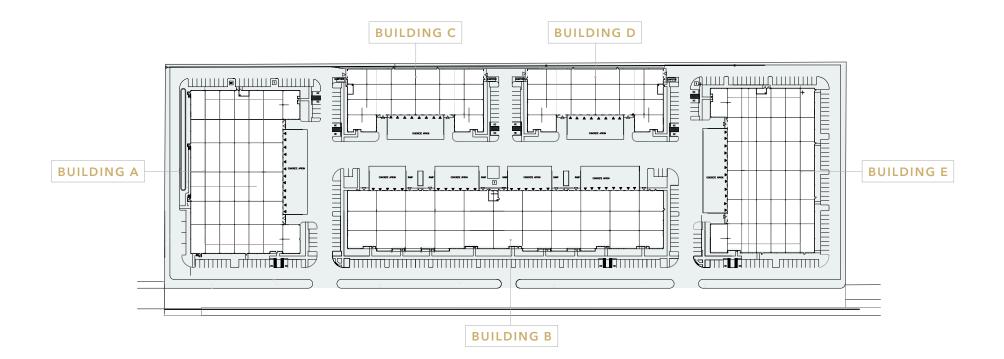

### BUILDING A

35,991 SF

### **BUILDING A**

34,020 SF TOTAL AREA

1,972 SF OFFICE

### **BUILDING B**

950 SF

### **BUILDING E**

27,610 SF TOTAL AREA

W