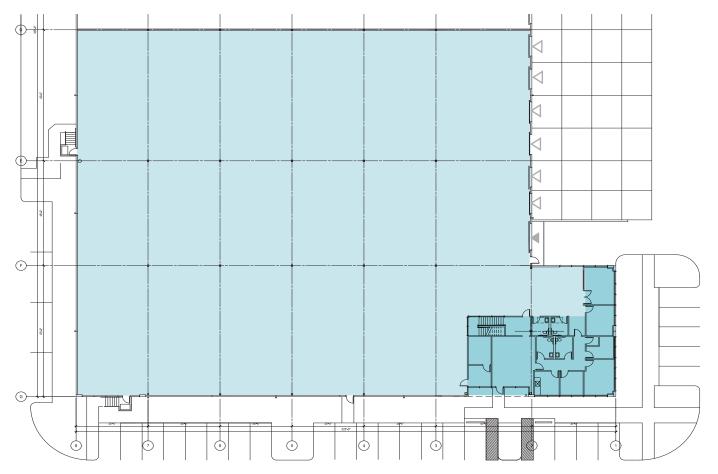

# BUILDING A, SUITE 110

### BUILDING A

35,991 SF

### LEGEND

Office

Warehouse

Drive-In Loading
Dock-High Loading

# 09/01/25

AVAILABLE

AVAILABLE FOR LEASE