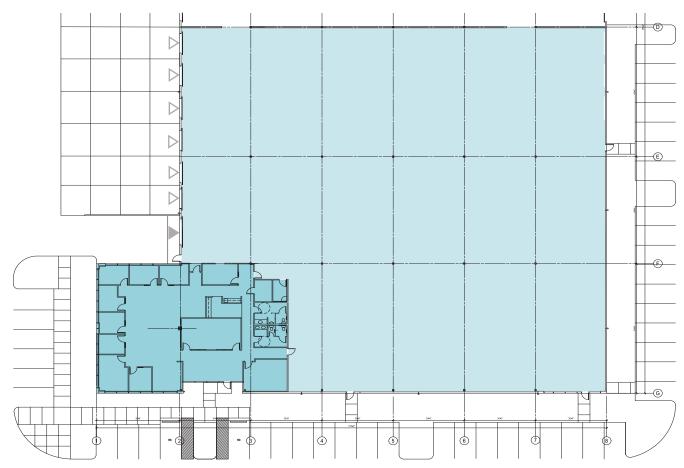

## BUILDING B, SUITE 150

### **BUILDING B**

950 SF

### LEGEND

Office

 $\Delta$  Dock-High Loading

▲ Drive-In Loading

Warehouse