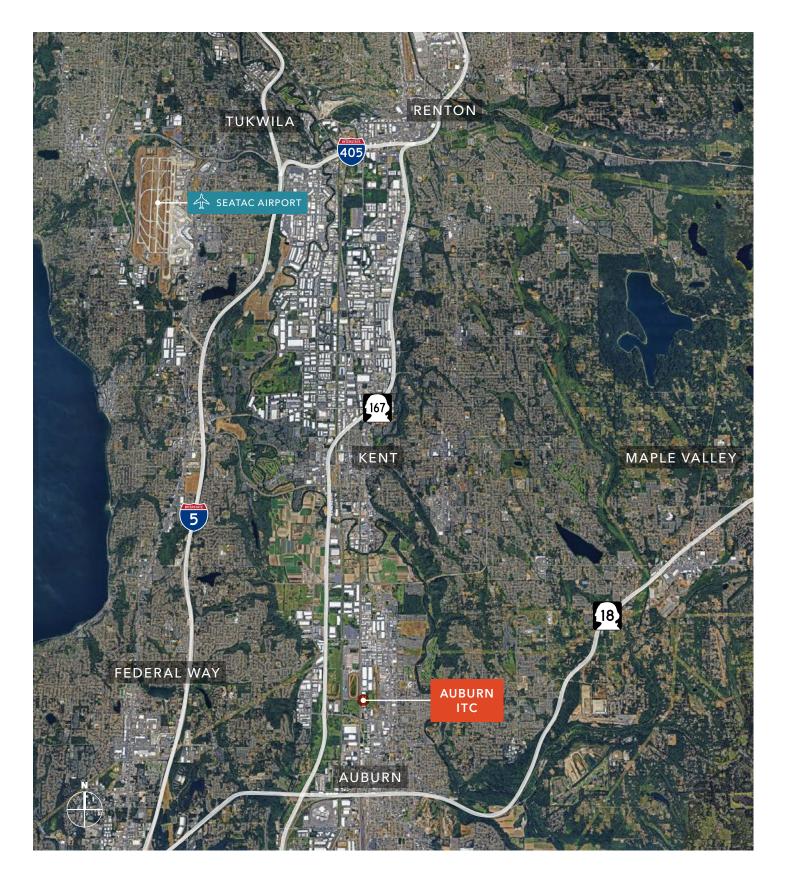

1704 B STREET NW AUBURN, WA

# AUBURN ITC BLDG E. STE 120

Industrial Space For Lease

AUBURN MUNICIPAL AIRPORT

*6,107* оffice sf

NOW

27,610 SF available

6,107 SF office

Easy access to SR-167 via 277th St or 15th St & access to I-5 via 277th St

### AUBURN ITC