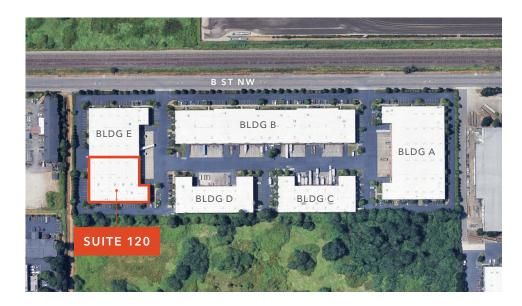

1704 B STREET NW AUBURN, WA

# AUBURN ITC BLDG E. STE 120

Industrial Space For Lease

AUBURN MUNICIPAL AIRPORT

*6,107* оffice sf

NOW

27,610 SF available

6,107 SF office

Easy access to SR-167 via 277th St or 15th St & access to I-5 via 277th St

#### SUITE 120 FLOORPLAN